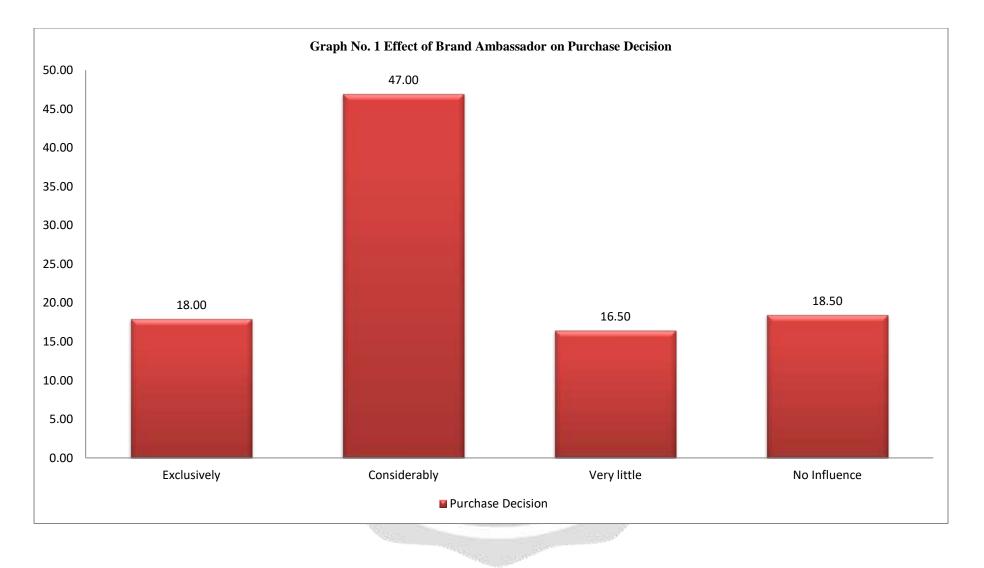

## **RESULTS :-**

 Table 1
 Effect of Brand Ambasador On Purchase Decision

| Backgroud<br>Characteristics | Exclusively | Considerably | Very<br>Little | No<br>Influence | f   | %   | Chi –<br>Square |  |
|------------------------------|-------------|--------------|----------------|-----------------|-----|-----|-----------------|--|
| Educational Status           |             |              |                |                 |     |     |                 |  |
| Secondary                    | 00.0        | 40.0         | 40.0           | 20.0            | 10  | 100 | 24.99 (0.05)    |  |
| Higher Sec.                  | 10.6        | 48.9         | 14.9           | 25.5            | 47  | 100 |                 |  |
| Graduation                   | 18.7        | 48.4         | 22.0           | 11.0            | 91  | 100 |                 |  |
| P.G.                         | 30.0        | 47.5         | 02.5           | 20.0            | 40  | 100 |                 |  |
| Ph.D.                        | 16.7        | 33.3         | 08.3           | 41.7            | 12  | 100 | _               |  |
| Monthly Income               | 1           |              |                |                 |     |     |                 |  |
| > Rs. 5000                   | 05.0        | 30.0         | 25.0           | 40.0            | 20  | 100 | 18.33           |  |
| Rs. 5000 to Rs. 10000        | 18.9        | 52.7         | 16.2           | 12.2            | 74  | 100 | (NS)            |  |
| Rs. 10000 to Rs. 15000       | 16.1        | 48.4         | 21.0           | 14.5            | 62  | 100 |                 |  |
| Rs. 15000 to Rs. 20000       | 25.8        | 41.9         | 09.7           | 22.6            | 31  | 100 |                 |  |
| above Rs. 20000              | 23.1        | 46.2         | 00.0           | 30.8            | 13  | 100 | _               |  |
| Occupation                   |             |              | 8              |                 |     |     |                 |  |
| Business                     | 22.6        | 45.3         | 13.2           | 18.9            | 53  | 100 | 7.30            |  |
| Service                      | 11.8        | 52.6         | 13.2           | 22.4            | 76  | 100 | (NS)            |  |
| Profession                   | 21.1        | 42.3         | 22.5           | 14.1            | 71  | 100 |                 |  |
| District                     |             | ÊNS          | 1.=            | 3               |     |     |                 |  |
| Udaipur                      | 15.0        | 47.0         | 23.0           | 15.0            | 100 | 100 | 7.44 (NS)       |  |
| Jaipur                       | 21.0        | 47.0         | 10.0           | 22.0            | 100 | 100 | _               |  |
| Age                          |             | -            | (Low)          |                 |     |     |                 |  |
| Less than 25 years           | 16.7        | 33.3         | 16.7           | 33.3            | 12  | 100 | 5.21<br>(NS)    |  |
| 25 to 30 years               | 17.8        | 52.1         | 15.1           | 15.1            | 73  | 100 |                 |  |
| 30 to 35 years               | 15.0        | 45.0         | 21.7           | 18.3            | 60  | 100 |                 |  |
| 35 years & more              | 21.8        | 45.5         | 12.7           | 20.0            | 55  | 100 | -               |  |
| Total frequency              | 36          | 94           | 33             | 37              | 200 | 1   | 1               |  |
| Total percentage             | 18.0        | 47.0         | 16.5           | 18.5            | 100 |     |                 |  |

The mean weightage was found 2.72 and mean percentage score was found 68.06 which shows the consumer behaviour is affected by brand ambassador.

According to the purchase decision the tables indicates that 18.00% of total respondent's purchase decision was exclusively affected by brand ambassador. Where 47.00% was considerably and 16.50% of was very less affected by brand ambassador. While 18.50% of total respondent's purchase decision was not affected by brand ambassador.

The mean weightage was found 2.65 and mean percentage score was found 66.13 which shows the purchase decision is affected by brand ambassador.

According to the purchase preference the table indicates that 20.50% of total respondent's purchase preference was exclusively affected by brand ambassador. Where 49.00% was considerably and 16.50% was very less affected by brand ambassador. While 14.00% of total respondent's purchase preference was not affected by brand ambassador.

#### Effect of Brand Ambassador On Purchase Decision

- Out of total respondents 47.0% respondents are considerably affected by brand ambassador while 18.0% are affected exclusively and 16.5% are very little affected by the brand ambassador on purchase decision. In contrast to this 18.5% have shown no influence of brand ambassador on their purchase decision.
- Educational status is significantly affects the purchase decision regarding brand ambassador.
- Monthly income is significantly not affects the purchase decision regarding brand ambassador.
- Occupation status significantly not affects the purchase decision regarding brand ambassador.
- District (area) significantly not affects the purchase decision regarding brand ambassador.
- Age significantly not affects the purchase decision regardingbrand ambassador.