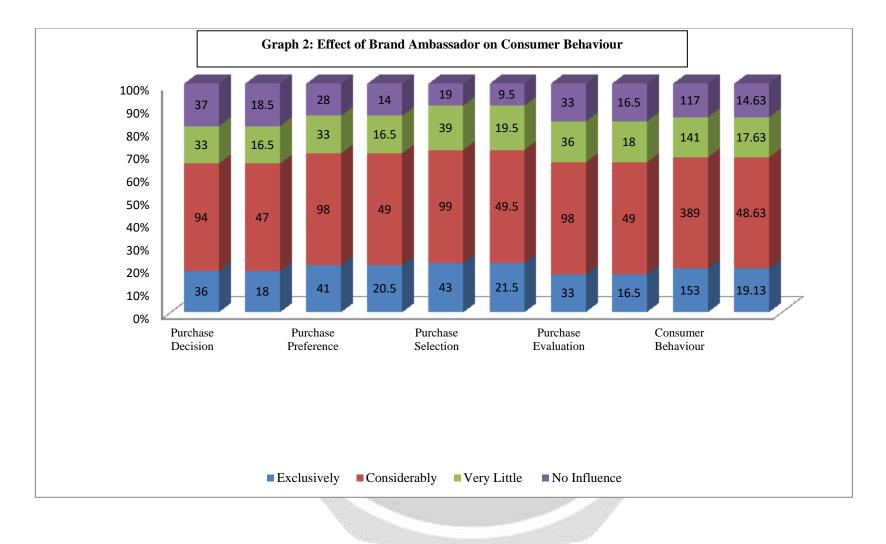

| Particulars            |            | Exclusively | Considerably | Very Little                                                                                                                                                                                                                                                                                                                                                                                                                                                                                                                                                                                                                                                                                                                                                                                                                                                                                                                                                                                                                                                                                                                                                                                                                                                                                                                                                                                                                                                                                                                                                                                                                                                                                                                                                                                                                                                                        | No Influence | Total | Mean weightage | Mean % Score |
|------------------------|------------|-------------|--------------|------------------------------------------------------------------------------------------------------------------------------------------------------------------------------------------------------------------------------------------------------------------------------------------------------------------------------------------------------------------------------------------------------------------------------------------------------------------------------------------------------------------------------------------------------------------------------------------------------------------------------------------------------------------------------------------------------------------------------------------------------------------------------------------------------------------------------------------------------------------------------------------------------------------------------------------------------------------------------------------------------------------------------------------------------------------------------------------------------------------------------------------------------------------------------------------------------------------------------------------------------------------------------------------------------------------------------------------------------------------------------------------------------------------------------------------------------------------------------------------------------------------------------------------------------------------------------------------------------------------------------------------------------------------------------------------------------------------------------------------------------------------------------------------------------------------------------------------------------------------------------------|--------------|-------|----------------|--------------|
| Purchase               | f          | 36          | 94           | 33                                                                                                                                                                                                                                                                                                                                                                                                                                                                                                                                                                                                                                                                                                                                                                                                                                                                                                                                                                                                                                                                                                                                                                                                                                                                                                                                                                                                                                                                                                                                                                                                                                                                                                                                                                                                                                                                                 | 37           | 200   | 2.65           | 66.13        |
| Decision               | percentage | 18.00       | 47.00        | 16.50                                                                                                                                                                                                                                                                                                                                                                                                                                                                                                                                                                                                                                                                                                                                                                                                                                                                                                                                                                                                                                                                                                                                                                                                                                                                                                                                                                                                                                                                                                                                                                                                                                                                                                                                                                                                                                                                              | 18.50        | 100   | 7              | ł            |
| Purchase<br>Preference | f          | 41          | 98           | 33                                                                                                                                                                                                                                                                                                                                                                                                                                                                                                                                                                                                                                                                                                                                                                                                                                                                                                                                                                                                                                                                                                                                                                                                                                                                                                                                                                                                                                                                                                                                                                                                                                                                                                                                                                                                                                                                                 | 28           | 200   | 2.76           | 69.00        |
|                        | percentage | 20.50       | 49.00        | 16.50                                                                                                                                                                                                                                                                                                                                                                                                                                                                                                                                                                                                                                                                                                                                                                                                                                                                                                                                                                                                                                                                                                                                                                                                                                                                                                                                                                                                                                                                                                                                                                                                                                                                                                                                                                                                                                                                              | 14.00        | 100   |                |              |
| Purchase               | f          | 43          | 99           | 39                                                                                                                                                                                                                                                                                                                                                                                                                                                                                                                                                                                                                                                                                                                                                                                                                                                                                                                                                                                                                                                                                                                                                                                                                                                                                                                                                                                                                                                                                                                                                                                                                                                                                                                                                                                                                                                                                 | 19           | 200   | 2.83           | 70.75        |
| Selection              | percentage | 21.50       | 49.50        | 19.50                                                                                                                                                                                                                                                                                                                                                                                                                                                                                                                                                                                                                                                                                                                                                                                                                                                                                                                                                                                                                                                                                                                                                                                                                                                                                                                                                                                                                                                                                                                                                                                                                                                                                                                                                                                                                                                                              | 9.50         | 100   |                |              |
| Purchase               | f          | 33          | 98           | 36                                                                                                                                                                                                                                                                                                                                                                                                                                                                                                                                                                                                                                                                                                                                                                                                                                                                                                                                                                                                                                                                                                                                                                                                                                                                                                                                                                                                                                                                                                                                                                                                                                                                                                                                                                                                                                                                                 | 33           | 200   | 2.66           | 66.38        |
| Evaluation             | percentage | 16.50       | 49.00        | 18.00                                                                                                                                                                                                                                                                                                                                                                                                                                                                                                                                                                                                                                                                                                                                                                                                                                                                                                                                                                                                                                                                                                                                                                                                                                                                                                                                                                                                                                                                                                                                                                                                                                                                                                                                                                                                                                                                              | 16.50        | 100   |                |              |
| Total                  | f          | 153         | 389          | 141                                                                                                                                                                                                                                                                                                                                                                                                                                                                                                                                                                                                                                                                                                                                                                                                                                                                                                                                                                                                                                                                                                                                                                                                                                                                                                                                                                                                                                                                                                                                                                                                                                                                                                                                                                                                                                                                                | 117          | 800   | 2.72           | 68.06        |
| Consumer               | percentage | 19.13       | 48.63        | 17.63                                                                                                                                                                                                                                                                                                                                                                                                                                                                                                                                                                                                                                                                                                                                                                                                                                                                                                                                                                                                                                                                                                                                                                                                                                                                                                                                                                                                                                                                                                                                                                                                                                                                                                                                                                                                                                                                              | 14.63        | 100   |                |              |
| Behaviour              |            | 10          |              | and the second sec | 1.1          |       |                |              |

## TABLE 2

Table 2 and graph 2 indicates that 19.13% of total respondent's consumer behaviour was exclusively affected by brand ambassador. Where 48.63% was considerably and 17.63% was very less affected by brand ambassador. While 14.63% of total respondent's consumer behaviour was not affected by brand ambassador.

The mean weightage was found 2.72 and mean percentage score was found 68.06 which shows the consumer behaviour is affected by brand ambassador.

According to the purchase decision the tables indicates that 18.00% of total respondent's purchase decision was exclusively affected by brand ambassador. Where 47.00% was considerably and 16.50% of was very less affected by brand ambassador. While 18.50% of total respondent's purchase decision was not affected by brand ambassador.

The mean weightage was found 2.65 and mean percentage score was found 66.13 which shows the purchase decision is affected by brand ambassador.

According to the purchase preference the table indicates that 20.50% of total respondent's purchase preference was exclusively affected by brand ambassador. Where 49.00% was considerably and 16.50% was very less affected by brand ambassador. While 14.00% of total respondent's purchase preference was not affected by brand ambassador.

The mean weightage was found 2.76 and mean percentage score was found 69.00 which shows the purchase preference is affected by brand ambassador.

According to the purchase selection the table indicates that 21.50% of total respondent's purchase selection was exclusively affected by brand ambassador. Where 49.50% was considerably and 19.50% was very less affected by brand ambassador. While 9.50% of total respondent's purchase selection was not affected by brand ambassador.

The mean weightage was found 2.83 and mean percentage score was found 70.75 which shows the purchase selection is affected by brand ambassador.

According to the purchase evaluation the table indicates that 16.50% of total respondent's purchase evaluation was exclusively affected by brand ambassador. Where 49.00% was considerably and 18.00% was very less affected by brand ambassador. While 16.50% of total responent's purchase evaluation was less affected by brand ambassador.

The mean weightage was found 2.66 and mean percentage score was found 66.38 which shows the purchase evaluation is affected by brand ambassador.