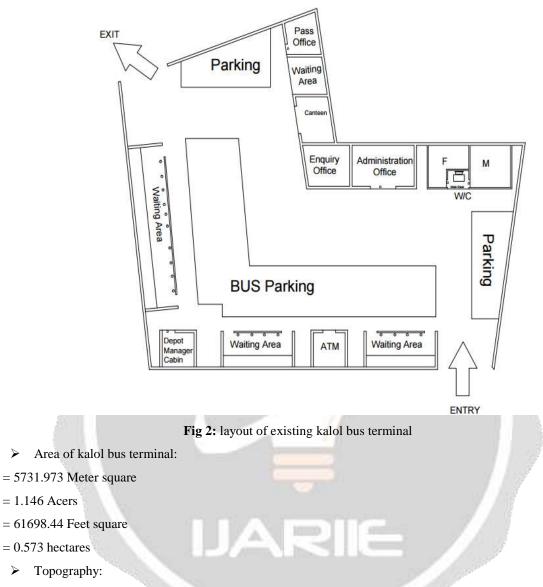

## **3. STUDY AREA**

- Kalol is a city and a municipality in Gandhinagar district in the Indian state of Gujarat. Kalol is located at 22°36′22″N 73°27′47″E / 22.606°N 73.463°E / 22.606; 73.463. It has an average elevation of 100 metres (328 feet).
- The main study area of this project is the bus terminal located at Opp. Railway Station, At-, Navjivan Bazaar, Memon Market, Kalol, Gujarat 382721, India.
- it serves as a junction connecting to metro cities like ahmedabad and important places such as gandhinagar, himmatnagar, mehsana and many other small villages.
- It is the main bus depot of kalol along with other bus stops such as ambika bus stop and sindbad bus stop.