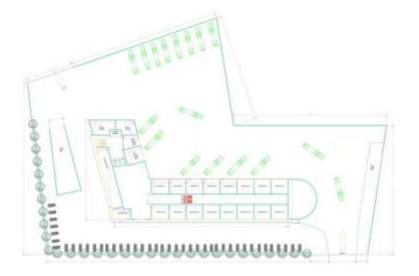

## **3. STUDY AREA**

- Kalol is a city and a municipality in Gandhinagar district in the Indian state of Gujarat. Kalol is located at 22°36′22″N 73°27′47″E / 22.606°N 73.463°E / 22.606; 73.463. It has an average elevation of 100 metres (328 feet).
- The main study area of this project is the bus terminal located at Opp. Railway Station, At-, Navjivan Bazaar, Memon Market, Kalol, Gujarat 382721, India.
- it serves as a junction connecting to metro cities like ahmedabad and important places such as gandhinagar, himmatnagar, mehsana and many other small villages.
- It is the main bus depot of kalol along with other bus stops such as ambika bus stop and sindbad bus stop.