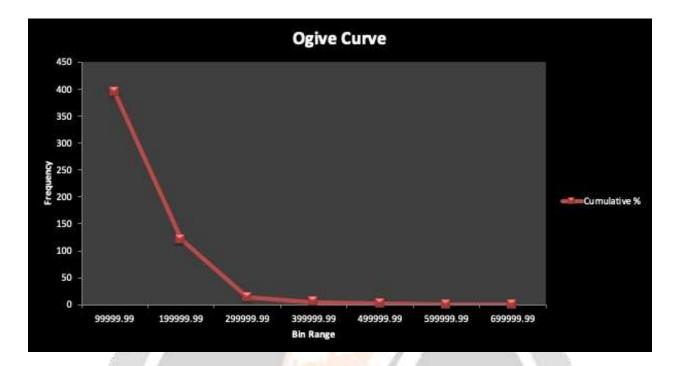

#### ACTUAL DATA

|                                  |               |                                                                                                                                                                                                                                                                                                                                                                                                                                                                                                                                                                                                                                                                                                     | 0              | £       | f      | G.    | H.        |                |             | к  |
|----------------------------------|---------------|-----------------------------------------------------------------------------------------------------------------------------------------------------------------------------------------------------------------------------------------------------------------------------------------------------------------------------------------------------------------------------------------------------------------------------------------------------------------------------------------------------------------------------------------------------------------------------------------------------------------------------------------------------------------------------------------------------|----------------|---------|--------|-------|-----------|----------------|-------------|----|
| Occupation                       | Annual Income | Loan Amount                                                                                                                                                                                                                                                                                                                                                                                                                                                                                                                                                                                                                                                                                         | Interest Rate  |         |        |       |           |                |             |    |
| Chef                             | \$5000        | 2500                                                                                                                                                                                                                                                                                                                                                                                                                                                                                                                                                                                                                                                                                                | 13.56          |         |        |       |           |                |             |    |
| Postmaster                       | 90000         | 30000                                                                                                                                                                                                                                                                                                                                                                                                                                                                                                                                                                                                                                                                                               | 18.94          |         |        |       |           |                |             |    |
| Administrative                   | 59280         | 5000                                                                                                                                                                                                                                                                                                                                                                                                                                                                                                                                                                                                                                                                                                | 17.97          |         |        |       |           |                |             |    |
| IT Supervisor                    | 92000         | 4000                                                                                                                                                                                                                                                                                                                                                                                                                                                                                                                                                                                                                                                                                                | 18.94          |         |        |       |           |                |             |    |
| Mechanic                         | 57250         | 30000                                                                                                                                                                                                                                                                                                                                                                                                                                                                                                                                                                                                                                                                                               | 16.14          |         |        |       |           |                |             |    |
| Director COE                     | 152500        | 5550                                                                                                                                                                                                                                                                                                                                                                                                                                                                                                                                                                                                                                                                                                | 15.02          |         |        |       |           |                |             |    |
| Account Manager                  | 51000         | 2000                                                                                                                                                                                                                                                                                                                                                                                                                                                                                                                                                                                                                                                                                                | 17.97          |         |        |       |           |                |             |    |
| Assistant Director               | 65000         | 6000                                                                                                                                                                                                                                                                                                                                                                                                                                                                                                                                                                                                                                                                                                | 13.56          |         |        |       |           |                |             |    |
| Legal Assistant II               | 53580         | 5000                                                                                                                                                                                                                                                                                                                                                                                                                                                                                                                                                                                                                                                                                                | 17.97          |         |        |       |           |                |             |    |
| Consultant                       | 70000         | 28000                                                                                                                                                                                                                                                                                                                                                                                                                                                                                                                                                                                                                                                                                               | 11.31          |         |        |       |           |                |             |    |
| Job Coach Supervisor             | 65000         | 11200                                                                                                                                                                                                                                                                                                                                                                                                                                                                                                                                                                                                                                                                                               | 8.19           |         |        |       |           |                |             |    |
| Quality Field Engineer           | 154000        | 6500                                                                                                                                                                                                                                                                                                                                                                                                                                                                                                                                                                                                                                                                                                | 17.97          |         |        |       |           |                |             |    |
| Teller                           | 65000         | 22000                                                                                                                                                                                                                                                                                                                                                                                                                                                                                                                                                                                                                                                                                               | 12.98          |         |        |       |           |                |             |    |
| respritory therapist             | 80000         | 3500                                                                                                                                                                                                                                                                                                                                                                                                                                                                                                                                                                                                                                                                                                | 16.14          |         |        |       |           |                |             |    |
| Worship Director                 | 102500        | 7000                                                                                                                                                                                                                                                                                                                                                                                                                                                                                                                                                                                                                                                                                                | 12.98          |         |        |       |           |                |             |    |
| Processor                        | 23878         | 25000                                                                                                                                                                                                                                                                                                                                                                                                                                                                                                                                                                                                                                                                                               | 16.91          |         |        |       |           |                |             |    |
| Neonatal Nurse Practitioner      | 120000        | 16000                                                                                                                                                                                                                                                                                                                                                                                                                                                                                                                                                                                                                                                                                               | 20.89          |         |        |       |           |                |             |    |
| Stationary Engineer              | 75000         | 13000                                                                                                                                                                                                                                                                                                                                                                                                                                                                                                                                                                                                                                                                                               | 14.47          |         |        |       |           |                |             |    |
| Exhibits director                | \$\$000       | 13000                                                                                                                                                                                                                                                                                                                                                                                                                                                                                                                                                                                                                                                                                               | 34.47          |         |        |       |           |                |             |    |
| driver coordinator               | 65000         | 9600                                                                                                                                                                                                                                                                                                                                                                                                                                                                                                                                                                                                                                                                                                | 23.4           |         |        |       |           |                |             |    |
| gas attendant                    | 40000         | 3500                                                                                                                                                                                                                                                                                                                                                                                                                                                                                                                                                                                                                                                                                                | 20.89          |         |        |       |           |                |             |    |
| Financial Relationship Associate | \$3000        | 16000                                                                                                                                                                                                                                                                                                                                                                                                                                                                                                                                                                                                                                                                                               | 26.31          |         |        |       |           |                |             |    |
| Sale Representative              | 90000         | 13000                                                                                                                                                                                                                                                                                                                                                                                                                                                                                                                                                                                                                                                                                               | 23.4           |         |        |       |           |                | -           |    |
| Operator                         | 68107         | 23000                                                                                                                                                                                                                                                                                                                                                                                                                                                                                                                                                                                                                                                                                               | 20.89          |         |        |       |           |                |             |    |
| Manager                          | 43000         | 8000                                                                                                                                                                                                                                                                                                                                                                                                                                                                                                                                                                                                                                                                                                | 23.4           |         |        |       |           |                |             |    |
| Nursing Supervisor               | 150000        | 32075                                                                                                                                                                                                                                                                                                                                                                                                                                                                                                                                                                                                                                                                                               | 11.8           |         |        |       |           |                |             |    |
| Material Handler                 | 80000         | 10000                                                                                                                                                                                                                                                                                                                                                                                                                                                                                                                                                                                                                                                                                               | 19.92          |         |        |       |           |                |             |    |
| Instructional Coordinator        | 51000         | 16000                                                                                                                                                                                                                                                                                                                                                                                                                                                                                                                                                                                                                                                                                               | 17.97          |         |        |       |           |                |             |    |
| Program Manager                  | 49700         | 3300                                                                                                                                                                                                                                                                                                                                                                                                                                                                                                                                                                                                                                                                                                | 23.4           |         |        |       |           |                |             |    |
| Budget & Procurement Specialist  | 33190         | 3500                                                                                                                                                                                                                                                                                                                                                                                                                                                                                                                                                                                                                                                                                                | 20.89          |         |        |       |           |                |             |    |
| Foreman shop                     | 74000         | 10000                                                                                                                                                                                                                                                                                                                                                                                                                                                                                                                                                                                                                                                                                               | 20.89          |         |        |       |           |                |             |    |
| Substance Abuse Counselor        | 40000         | 6000                                                                                                                                                                                                                                                                                                                                                                                                                                                                                                                                                                                                                                                                                                | 6.46           |         |        |       |           |                |             |    |
| Business Intelligence Engineer   | 171000        | 25000                                                                                                                                                                                                                                                                                                                                                                                                                                                                                                                                                                                                                                                                                               | 27.27          |         |        |       |           |                |             |    |
| FC                               | 74800         | 20000                                                                                                                                                                                                                                                                                                                                                                                                                                                                                                                                                                                                                                                                                               | 12.98          |         |        |       |           |                |             |    |
| Information technology           | 53000         | 25000                                                                                                                                                                                                                                                                                                                                                                                                                                                                                                                                                                                                                                                                                               | 17.97          |         |        |       |           |                |             |    |
| BANKER                           | 52000         | 1250                                                                                                                                                                                                                                                                                                                                                                                                                                                                                                                                                                                                                                                                                                | 23.4           |         |        |       |           |                |             |    |
| DETAILS INTRODUCTIC              |               | and the second se | SHIPTIVE STATI | ETTINE. | GRAPHS | CORRE | Extense 1 | Address of the | ORFIELATION | RE |