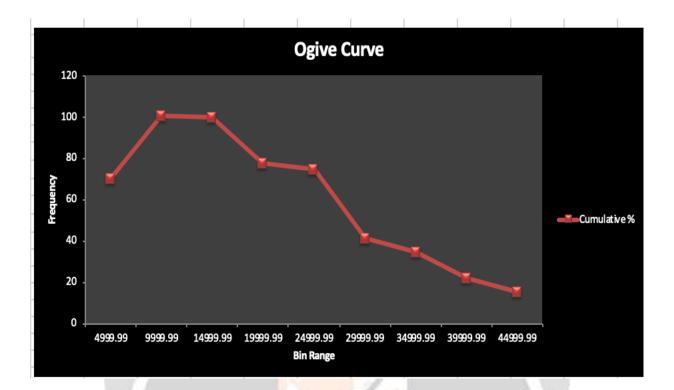

| 101       |
| 10000-15000        | 14999.99  | 14999.99                    | 100       |
| 15000-20000        | 19999.99  | 19999.99                    | 78        |
| 20000-25000        | 24999.99  | 24999.99                    | 75        |
| 25000-30000        | 29999.99  | 29999.99                    | 41        |
| 30000-35000        | 34999.99  | 34999.99                    | 35        |
| 35000-40000        | 39999.99  | 39999.99                    | 22        |
| 40000-45000        | 44999.99  | 44999.99                    | 15        |
|                    |           | More                        | (         |
| It is a graph show |           | ECURVE                      | ion. The  |
| • •                | •         | it and the corresponding cu |           |



# SINGLE CORRELATION

| Annual Income | Loan Amount |
|---------------|-------------|
| 1             |             |
| 0.30272284    | 1           |
|               | 1           |

# CORRELATION

It is the measure of the extent to which two or more variables fluctuate together. There exists an Imperfect Positive Correlation between Annual Income and the Loan Amount borrowed. The coeffeint of correlation is 0.302722840242261.

If a person's Annual Income increases, then he will borrow more money but less than proportionately.

# MULTIPLE CORRELATION

| 1                | Annual Income | Loan Amount | Interest Rate |  |
|------------------|---------------|-------------|---------------|--|
| Annual Income    | 1             |             |               |  |
| Loan Amount      | 0.3027228