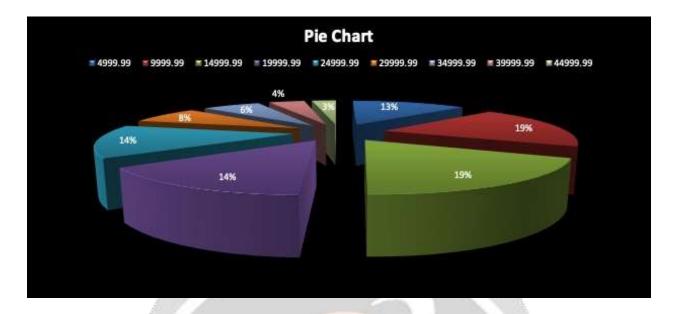

#### ACTUAL DATA

|                                  |               |                                                                                                                                                                                                                                                                                                                                                                                                                                                                                                                                                                                                                                                                                                     | 0              | £       | f      | G.    | H.        |                |             | к  |
|----------------------------------|---------------|-----------------------------------------------------------------------------------------------------------------------------------------------------------------------------------------------------------------------------------------------------------------------------------------------------------------------------------------------------------------------------------------------------------------------------------------------------------------------------------------------------------------------------------------------------------------------------------------------------------------------------------------------------------------------------------------------------|----------------|---------|--------|-------|-----------|----------------|-------------|----|
| Occupation                       | Annual Income | Loan Amount                                                                                                                                                                                                                                                                                                                                                                                                                                                                                                                                                                                                                                                                                         | Interest Rate  |         |        |       |           |                |             |    |
| Chef                             | \$5000        | 2500                                                                                                                                                                                                                                                                                                                                                                                                                                                                                                                                                                                                                                                                                                | 13.56          |         |        |       |           |                |             |    |
| Postmaster                       | 90000         | 30000                                                                                                                                                                                                                                                                                                                                                                                                                                                                                                                                                                                                                                                                                               | 18.94          |         |        |       |           |                |             |    |
| Administrative                   | 59280         | 5000                                                                                                                                                                                                                                                                                                                                                                                                                                                                                                                                                                                                                                                                                                | 17.97          |         |        |       |           |                |             |    |
| IT Supervisor                    | 92000         | 4000                                                                                                                                                                                                                                                                                                                                                                                                                                                                                                                                                                                                                                                                                                | 18.94          |         |        |       |           |                |             |    |
| Mechanic                         | 57250         | 30000                                                                                                                                                                                                                                                                                                                                                                                                                                                                                                                                                                                                                                                                                               | 16.14          |         |        |       |           |                |             |    |
| Director COE                     | 152500        | 5550                                                                                                                                                                                                                                                                                                                                                                                                                                                                                                                                                                                                                                                                                                | 15.02          |         |        |       |           |                |             |    |
| Account Manager                  | 51000         | 2000                                                                                                                                                                                                                                                                                                                                                                                                                                                                                                                                                                                                                                                                                                | 17.97          |         |        |       |           |                |             |    |
| Assistant Director               | 65000         | 6000                                                                                                                                                                                                                                                                                                                                                                                                                                                                                                                                                                                                                                                                                                | 13.56          |         |        |       |           |                |             |    |
| Legal Assistant II               | 53580         | 5000                                                                                                                                                                                                                                                                                                                                                                                                                                                                                                                                                                                                                                                                                                | 17.97          |         |        |       |           |                |             |    |
| Consultant                       | 70000         | 28000                                                                                                                                                                                                                                                                                                                                                                                                                                                                                                                                                                                                                                                                                               | 11.31          |         |        |       |           |                |             |    |
| Job Coach Supervisor             | 65000         | 11200                                                                                                                                                                                                                                                                                                                                                                                                                                                                                                                                                                                                                                                                                               | 8.19           |         |        |       |           |                |             |    |
| Quality Field Engineer           | 154000        | 6500                                                                                                                                                                                                                                                                                                                                                                                                                                                                                                                                                                                                                                                                                                | 17.97          |         |        |       |           |                |             |    |
| Teller                           | 65000         | 22000                                                                                                                                                                                                                                                                                                                                                                                                                                                                                                                                                                                                                                                                                               | 12.98          |         |        |       |           |                |             |    |
| respritory therapist             | 80000         | 3500                                                                                                                                                                                                                                                                                                                                                                                                                                                                                                                                                                                                                                                                                                | 16.14          |         |        |       |           |                |             |    |
| Worship Director                 | 102500        | 7000                                                                                                                                                                                                                                                                                                                                                                                                                                                                                                                                                                                                                                                                                                | 12.98          |         |        |       |           |                |             |    |
| Processor                        | 23878         | 25000                                                                                                                                                                                                                                                                                                                                                                                                                                                                                                                                                                                                                                                                                               | 16.91          |         |        |       |           |                |             |    |
| Neonatal Nurse Practitioner      | 120000        | 16000                                                                                                                                                                                                                                                                                                                                                                                                                                                                                                                                                                                                                                                                                               | 20.89          |         |        |       |           |                |             |    |
| Stationary Engineer              | 75000         | 13000                                                                                                                                                                                                                                                                                                                                                                                                                                                                                                                                                                                                                                                                                               | 14.47          |         |        |       |           |                |             |    |
| Exhibits director                | \$\$000       | 13000                                                                                                                                                                                                                                                                                                                                                                                                                                                                                                                                                                                                                                                                                               | 34.47          |         |        |       |           |                |             |    |
| driver coordinator               | 65000         | 9600                                                                                                                                                                                                                                                                                                                                                                                                                                                                                                                                                                                                                                                                                                | 23.4           |         |        |       |           |                |             |    |
| gas attendant                    | 40000         | 3500                                                                                                                                                                                                                                                                                                                                                                                                                                                                                                                                                                                                                                                                                                | 20.89          |         |        |       |           |                |             |    |
| Financial Relationship Associate | \$3000        | 16000                                                                                                                                                                                                                                                                                                                                                                                                                                                                                                                                                                                                                                                                                               | 26.31          |         |        |       |           |                |             |    |
| Sale Representative              | 90000         | 13000                                                                                                                                                                                                                                                                                                                                                                                                                                                                                                                                                                                                                                                                                               | 23.4           |         |        |       |           |                | -           |    |
| Operator                         | 68107         | 23000                                                                                                                                                                                                                                                                                                                                                                                                                                                                                                                                                                                                                                                                                               | 20.89          |         |        |       |           |                |             |    |
| Manager                          | 43000         | 8000                                                                                                                                                                                                                                                                                                                                                                                                                                                                                                                                                                                                                                                                                                | 23.4           |         |        |       |           |                |             |    |
| Nursing Supervisor               | 150000        | 32075                                                                                                                                                                                                                                                                                                                                                                                                                                                                                                                                                                                                                                                                                               | 11.8           |         |        |       |           |                |             |    |
| Material Handler                 | 80000         | 10000                                                                                                                                                                                                                                                                                                                                                                                                                                                                                                                                                                                                                                                                                               | 19.92          |         |        |       |           |                |             |    |
| Instructional Coordinator        | 51000         | 16000                                                                                                                                                                                                                                                                                                                                                                                                                                                                                                                                                                                                                                                                                               | 17.97          |         |        |       |           |                |             |    |
| Program Manager                  | 49700         | 3300                                                                                                                                                                                                                                                                                                                                                                                                                                                                                                                                                                                                                                                                                                | 23.4           |         |        |       |           |                |             |    |
| Budget & Procurement Specialist  | 33190         | 3500                                                                                                                                                                                                                                                                                                                                                                                                                                                                                                                                                                                                                                                                                                | 20.89          |         |        |       |           |                |             |    |
| Foreman shop                     | 74000         | 10000                                                                                                                                                                                                                                                                                                                                                                                                                                                                                                                                                                                                                                                                                               | 20.89          |         |        |       |           |                |             |    |
| Substance Abuse Counselor        | 40000         | 6000                                                                                                                                                                                                                                                                                                                                                                                                                                                                                                                                                                                                                                                                                                | 6.46           |         |        |       |           |                |             |    |
| Business Intelligence Engineer   | 171000        | 25000                                                                                                                                                                                                                                                                                                                                                                                                                                                                                                                                                                                                                                                                                               | 27.27          |         |        |       |           |                |             |    |
| FC                               | 74800         | 20000                                                                                                                                                                                                                                                                                                                                                                                                                                                                                                                                                                                                                                                                                               | 12.98          |         |        |       |           |                |             |    |
| Information technology           | 53000         | 25000                                                                                                                                                                                                                                                                                                                                                                                                                                                                                                                                                                                                                                                                                               | 17.97          |         |        |       |           |                |             |    |
| BANKER                           | 52000         | 1250                                                                                                                                                                                                                                                                                                                                                                                                                                                                                                                                                                                                                                                                                                | 23.4           |         |        |       |           |                |             |    |
| DETAILS INTRODUCTIC              |               | and the second se | SHIPTIVE STATI | ETTINE. | GRAPHS | CORRE | Extense 1 | Address of the | ORFIELATION | RE |