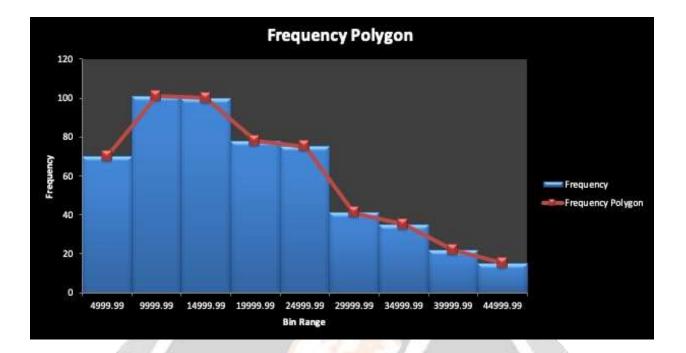

|                                                                                                                                                                                              |
|          | 14999.99<br>19999.99<br>24999.99<br>29999.99<br>34999.99<br>39999.99<br>44999.99 | 14999.99     14999.99       19999.99     1999.99       24999.99     24999.99       29999.99     29999.99       34999.99     34999.99       39999.99     39999.99       44999.99     44999.99 |

It is a graph constructed by using lines to join the midpoints of each interval, or bin. The heights of the points represent the frequencies. In the data, the average maximum people have taken Loan Amounting ₹99999.99 and minimum people have taken Loan Amounting ₹44999.99.



# OGIVE CURVE FOR LOAN AMOUNT

| Class Interval     | Bin Range | Bin Range                   | Frequency |
|--------------------|-----------|-----------------------------|-----------|
| 0-5000             | 4999.99   | 4999.99                     | 70        |
| 5000-10000         | 9999.99   | 9999.99                     | 101       |
| 10000-15000        | 14999.99  | 14999.99                    | 100       |
| 15000-20000        | 19999.99  | 19999.99                    | 78        |
| 20000-25000        | 24999.99  | 24999.99                    | 75        |
| 25000-30000        | 29999.99  | 29999.99                    | 41        |
| 30000-35000        | 34999.99  | 34999.99                    | 35        |
| 35000-40000        | 39999.99  | 39999.99                    | 22