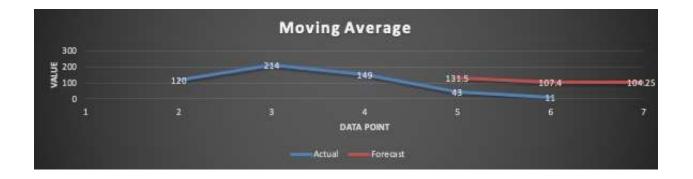

| 214                    | #N/A   |
| 15-20              | 149                                                          | 149                    | 131.5  |
| 20-25              | 43                                                           | 43                     | 107.4  |
| 25-30              | 11                                                           | 11                     | 104.25 |
| Grand Total        | 537                                                          |                        |        |
|                    | M                                                            | oving Average          |        |
|                    | As the interest rates increases, people tend to borrow less. |                        |        |



#### ANALYSIS

If a person's Annual Income increases, then he will borrow more money but less than proportionately. If a person's Annual Income increases, then he will borrow more money but less than proportionately and as a person's Loan Amount borrowed increases, the Interest Rate charged also increases but less than proportionately. If a person's Annual Income Increases, the Interest Rate charged also decreases, but less than proportionately. If the dependent variable, that is Loan Amount Borrowed changes by ₹1, it is because of an increase in 0.05 units of the Independent Variable, that is, Annual Income of the person.

If the dependent variable, that is Loan Amount Borrowed changes by ₹1, it is because of an increase in 0.05 units of the Independent Variable X1, that is, Annual Inco