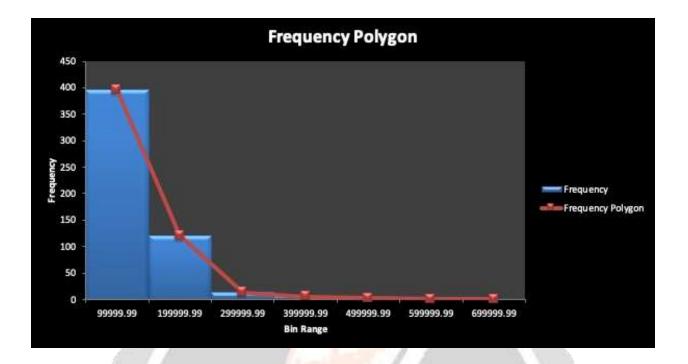

#### ACTUAL DATA

|                                  |               |                                                                                                                                                                                                                                                                                                                                                                                                                                                                                                                                                                                                                                                                                                     | 0              | £       | f      | G.    | H.        |                |             | к  |
|----------------------------------|---------------|-----------------------------------------------------------------------------------------------------------------------------------------------------------------------------------------------------------------------------------------------------------------------------------------------------------------------------------------------------------------------------------------------------------------------------------------------------------------------------------------------------------------------------------------------------------------------------------------------------------------------------------------------------------------------------------------------------|----------------|---------|--------|-------|-----------|----------------|-------------|----|
| Occupation                       | Annual Income | Loan Amount                                                                                                                                                                                                                                                                                                                                                                                                                                                                                                                                                                                                                                                                                         | Interest Rate  |         |        |       |           |                |             |    |
| Chef                             | \$5000        | 2500                                                                                                                                                                                                                                                                                                                                                                                                                                                                                                                                                                                                                                                                                                | 13.56          |         |        |       |           |                |             |    |
| Postmaster                       | 90000         | 30000                                                                                                                                                                                                                                                                                                                                                                                                                                                                                                                                                                                                                                                                                               | 18.94          |         |        |       |           |                |             |    |
| Administrative                   | 59280         | 5000                                                                                                                                                                                                                                                                                                                                                                                                                                                                                                                                                                                                                                                                                                | 17.97          |         |        |       |           |                |             |    |
| IT Supervisor                    | 92000         | 4000                                                                                                                                                                                                                                                                                                                                                                                                                                                                                                                                                                                                                                                                                                | 18.94          |         |        |       |           |                |             |    |
| Mechanic                         | 57250         | 30000                                                                                                                                                                                                                                                                                                                                                                                                                                                                                                                                                                                                                                                                                               | 16.14          |         |        |       |           |                |             |    |
| Director COE                     | 152500        | 5550                                                                                                                                                                                                                                                                                                                                                                                                                                                                                                                                                                                                                                                                                                | 15.02          |         |        |       |           |                |             |    |
| Account Manager                  | 51000         | 2000                                                                                                                                                                                                                                                                                                                                                                                                                                                                                                                                                                                                                                                                                                | 17.97          |         |        |       |           |                |             |    |
| Assistant Director               | 65000         | 6000                                                                                                                                                                                                                                                                                                                                                                                                                                                                                                                                                                                                                                                                                                | 13.56          |         |        |       |           |                |             |    |
| Legal Assistant II               | 53580         | 5000                                                                                                                                                                                                                                                                                                                                                                                                                                                                                                                                                                                                                                                                                                | 17.97          |         |        |       |           |                |             |    |
| Consultant                       | 70000         | 28000                                                                                                                                                                                                                                                                                                                                                                                                                                                                                                                                                                                                                                                                                               | 11.31          |         |        |       |           |                |             |    |
| Job Coach Supervisor             | 65000         | 11200                                                                                                                                                                                                                                                                                                                                                                                                                                                                                                                                                                                                                                                                                               | 8.19           |         |        |       |           |                |             |    |
| Quality Field Engineer           | 154000        | 6500                                                                                                                                                                                                                                                                                                                                                                                                                                                                                                                                                                                                                                                                                                | 17.97          |         |        |       |           |                |             |    |
| Teller                           | 65000         | 22000                                                                                                                                                                                                                                                                                                                                                                                                                                                                                                                                                                                                                                                                                               | 12.98          |         |        |       |           |                |             |    |
| respritory therapist             | 80000         | 3500                                                                                                                                                                                                                                                                                                                                                                                                                                                                                                                                                                                                                                                                                                | 16.14          |         |        |       |           |                |             |    |
| Worship Director                 | 102500        | 7000                                                                                                                                                                                                                                                                                                                                                                                                                                                                                                                                                                                                                                                                                                | 12.98          |         |        |       |           |                |             |    |
| Processor                        | 23878         | 25000                                                                                                                                                                                                                                                                                                                                                                                                                                                                                                                                                                                                                                                                                               | 16.91          |         |        |       |           |                |             |    |
| Neonatal Nurse Practitioner      | 120000        | 16000                                                                                                                                                                                                                                                                                                                                                                                                                                                                                                                                                                                                                                                                                               | 20.89          |         |        |       |           |                |             |    |
| Stationary Engineer              | 75000         | 13000                                                                                                                                                                                                                                                                                                                                                                                                                                                                                                                                                                                                                                                                                               | 14.47          |         |        |       |           |                |             |    |
| Exhibits director                | \$\$000       | 13000                                                                                                                                                                                                                                                                                                                                                                                                                                                                                                                                                                                                                                                                                               | 34.47          |         |        |       |           |                |             |    |
| driver coordinator               | 65000         | 9600                                                                                                                                                                                                                                                                                                                                                                                                                                                                                                                                                                                                                                                                                                | 23.4           |         |        |       |           |                |             |    |
| gas attendant                    | 40000         | 3500                                                                                                                                                                                                                                                                                                                                                                                                                                                                                                                                                                                                                                                                                                | 20.89          |         |        |       |           |                |             |    |
| Financial Relationship Associate | \$3000        | 16000                                                                                                                                                                                                                                                                                                                                                                                                                                                                                                                                                                                                                                                                                               | 26.31          |         |        |       |           |                |             |    |
| Sale Representative              | 90000         | 13000                                                                                                                                                                                                                                                                                                                                                                                                                                                                                                                                                                                                                                                                                               | 23.4           |         |        |       |           |                | -           |    |
| Operator                         | 68107         | 23000                                                                                                                                                                                                                                                                                                                                                                                                                                                                                                                                                                                                                                                                                               | 20.89          |         |        |       |           |                |             |    |
| Manager                          | 43000         | 8000                                                                                                                                                                                                                                                                                                                                                                                                                                                                                                                                                                                                                                                                                                | 23.4           |         |        |       |           |                |             |    |
| Nursing Supervisor               | 150000        | 32075                                                                                                                                                                                                                                                                                                                                                                                                                                                                                                                                                                                                                                                                                               | 11.8           |         |        |       |           |                |             |    |
| Material Handler                 | 80000         | 10000                                                                                                                                                                                                                                                                                                                                                                                                                                                                                                                                                                                                                                                                                               | 19.92          |         |        |       |           |                |             |    |
| Instructional Coordinator        | 51000         | 16000                                                                                                                                                                                                                                                                                                                                                                                                                                                                                                                                                                                                                                                                                               | 17.97          |         |        |       |           |                |             |    |
| Program Manager                  | 49700         | 3300                                                                                                                                                                                                                                                                                                                                                                                                                                                                                                                                                                                                                                                                                                | 23.4           |         |        |       |           |                |             |    |
| Budget & Procurement Specialist  | 33190         | 3500                                                                                                                                                                                                                                                                                                                                                                                                                                                                                                                                                                                                                                                                                                | 20.89          |         |        |       |           |                |             |    |
| Foreman shop                     | 74000         | 10000                                                                                                                                                                                                                                                                                                                                                                                                                                                                                                                                                                                                                                                                                               | 20.89          |         |        |       |           |                |             |    |
| Substance Abuse Counselor        | 40000         | 6000                                                                                                                                                                                                                                                                                                                                                                                                                                                                                                                                                                                                                                                                                                | 6.46           |         |        |       |           |                |             |    |
| Business Intelligence Engineer   | 171000        | 25000                                                                                                                                                                                                                                                                                                                                                                                                                                                                                                                                                                                                                                                                                               | 27.27          |         |        |       |           |                |             |    |
| FC                               | 74800         | 20000                                                                                                                                                                                                                                                                                                                                                                                                                                                                                                                                                                                                                                                                                               | 12.98          |         |        |       |           |                |             |    |
| Information technology           | 53000         | 25000                                                                                                                                                                                                                                                                                                                                                                                                                                                                                                                                                                                                                                                                                               | 17.97          |         |        |       |           |                |             |    |
| BANKER                           | 52000         | 1250                                                                                                                                                                                                                                                                                                                                                                                                                                                                                                                                                                                                                                                                                                | 23.4           |         |        |       |           |                |             |    |
| DETAILS INTRODUCTIC              |               | and the second se | SHIPTIVE STATI | ETTINE. | GRAPHS | CORRE | Extense 1 | Address of the | ORFIELATION | RE |