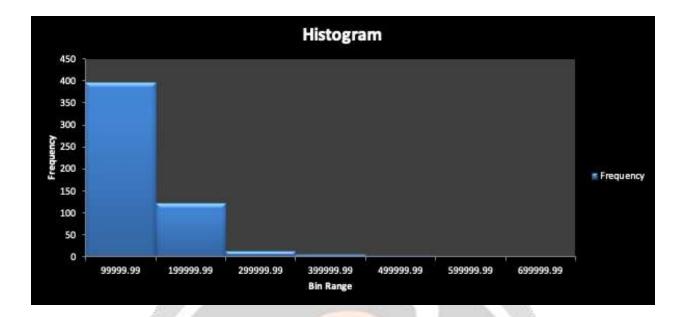

#### ACTUAL DATA

|                                  |               |                                                                                                                                                                                                                                                                                                                                                                                                                                                                                                                                                                                                                                                                                                     | 0              | £       | f      | G.    | H.        |                |             | к  |
|----------------------------------|---------------|-----------------------------------------------------------------------------------------------------------------------------------------------------------------------------------------------------------------------------------------------------------------------------------------------------------------------------------------------------------------------------------------------------------------------------------------------------------------------------------------------------------------------------------------------------------------------------------------------------------------------------------------------------------------------------------------------------|----------------|---------|--------|-------|-----------|----------------|-------------|----|
| Occupation                       | Annual Income | Loan Amount                                                                                                                                                                                                                                                                                                                                                                                                                                                                                                                                                                                                                                                                                         | Interest Rate  |         |        |       |           |                |             |    |
| Chef                             | \$5000        | 2500                                                                                                                                                                                                                                                                                                                                                                                                                                                                                                                                                                                                                                                                                                | 13.56          |         |        |       |           |                |             |    |
| Postmaster                       | 90000         | 30000                                                                                                                                                                                                                                                                                                                                                                                                                                                                                                                                                                                                                                                                                               | 18.94          |         |        |       |           |                |             |    |
| Administrative                   | 59280         | 5000                                                                                                                                                                                                                                                                                                                                                                                                                                                                                                                                                                                                                                                                                                | 17.97          |         |        |       |           |                |             |    |
| IT Supervisor                    | 92000         | 4000                                                                                                                                                                                                                                                                                                                                                                                                                                                                                                                                                                                                                                                                                                | 18.94          |         |        |       |           |                |             |    |
| Mechanic                         | 57250         | 30000                                                                                                                                                                                                                                                                                                                                                                                                                                                                                                                                                                                                                                                                                               | 16.14          |         |        |       |           |                |             |    |
| Director COE                     | 152500        | 5550                                                                                                                                                                                                                                                                                                                                                                                                                                                                                                                                                                                                                                                                                                | 15.02          |         |        |       |           |                |             |    |
| Account Manager                  | 51000         | 2000                                                                                                                                                                                                                                                                                                                                                                                                                                                                                                                                                                                                                                                                                                | 17.97          |         |        |       |           |                |             |    |
| Assistant Director               | 65000         | 6000                                                                                                                                                                                                                                                                                                                                                                                                                                                                                                                                                                                                                                                                                                | 13.56          |         |        |       |           |                |             |    |
| Legal Assistant II               | 53580         | 5000                                                                                                                                                                                                                                                                                                                                                                                                                                                                                                                                                                                                                                                                                                | 17.97          |         |        |       |           |                |             |    |
| Consultant                       | 70000         | 28000                                                                                                                                                                                                                                                                                                                                                                                                                                                                                                                                                                                                                                                                                               | 11.31          |         |        |       |           |                |             |    |
| Job Coach Supervisor             | 65000         | 11200                                                                                                                                                                                                                                                                                                                                                                                                                                                                                                                                                                                                                                                                                               | 8.19           |         |        |       |           |                |             |    |
| Quality Field Engineer           | 154000        | 6500                                                                                                                                                                                                                                                                                                                                                                                                                                                                                                                                                                                                                                                                                                | 17.97          |         |        |       |           |                |             |    |
| Teller                           | 65000         | 22000                                                                                                                                                                                                                                                                                                                                                                                                                                                                                                                                                                                                                                                                                               | 12.98          |         |        |       |           |                |             |    |
| respritory therapist             | 80000         | 3500                                                                                                                                                                                                                                                                                                                                                                                                                                                                                                                                                                                                                                                                                                | 16.14          |         |        |       |           |                |             |    |
| Worship Director                 | 102500        | 7000                                                                                                                                                                                                                                                                                                                                                                                                                                                                                                                                                                                                                                                                                                | 12.98          |         |        |       |           |                |             |    |
| Processor                        | 23878         | 25000                                                                                                                                                                                                                                                                                                                                                                                                                                                                                                                                                                                                                                                                                               | 16.91          |         |        |       |           |                |             |    |
| Neonatal Nurse Practitioner      | 120000        | 16000                                                                                                                                                                                                                                                                                                                                                                                                                                                                                                                                                                                                                                                                                               | 20.89          |         |        |       |           |                |             |    |
| Stationary Engineer              | 75000         | 13000                                                                                                                                                                                                                                                                                                                                                                                                                                                                                                                                                                                                                                                                                               | 14.47          |         |        |       |           |                |             |    |
| Exhibits director                | \$\$000       | 13000                                                                                                                                                                                                                                                                                                                                                                                                                                                                                                                                                                                                                                                                                               | 34.47          |         |        |       |           |                |             |    |
| driver coordinator               | 65000         | 9600                                                                                                                                                                                                                                                                                                                                                                                                                                                                                                                                                                                                                                                                                                | 23.4           |         |        |       |           |                |             |    |
| gas attendant                    | 40000         | 3500                                                                                                                                                                                                                                                                                                                                                                                                                                                                                                                                                                                                                                                                                                | 20.89          |         |        |       |           |                |             |    |
| Financial Relationship Associate | \$3000        | 16000                                                                                                                                                                                                                                                                                                                                                                                                                                                                                                                                                                                                                                                                                               | 26.31          |         |        |       |           |                |             |    |
| Sale Representative              | 90000         | 13000                                                                                                                                                                                                                                                                                                                                                                                                                                                                                                                                                                                                                                                                                               | 23.4           |         |        |       |           |                | -           |    |
| Operator                         | 68107         | 23000                                                                                                                                                                                                                                                                                                                                                                                                                                                                                                                                                                                                                                                                                               | 20.89          |         |        |       |           |                |             |    |
| Manager                          | 43000         | 8000                                                                                                                                                                                                                                                                                                                                                                                                                                                                                                                                                                                                                                                                                                | 23.4           |         |        |       |           |                |             |    |
| Nursing Supervisor               | 150000        | 32075                                                                                                                                                                                                                                                                                                                                                                                                                                                                                                                                                                                                                                                                                               | 11.8           |         |        |       |           |                |             |    |
| Material Handler                 | 80000         | 10000                                                                                                                                                                                                                                                                                                                                                                                                                                                                                                                                                                                                                                                                                               | 19.92          |         |        |       |           |                |             |    |
| Instructional Coordinator        | 51000         | 16000                                                                                                                                                                                                                                                                                                                                                                                                                                                                                                                                                                                                                                                                                               | 17.97          |         |        |       |           |                |             |    |
| Program Manager                  | 49700         | 3300                                                                                                                                                                                                                                                                                                                                                                                                                                                                                                                                                                                                                                                                                                | 23.4           |         |        |       |           |                |             |    |
| Budget & Procurement Specialist  | 33190         | 3500                                                                                                                                                                                                                                                                                                                                                                                                                                                                                                                                                                                                                                                                                                | 20.89          |         |        |       |           |                |             |    |
| Foreman shop                     | 74000         | 10000                                                                                                                                                                                                                                                                                                                                                                                                                                                                                                                                                                                                                                                                                               | 20.89          |         |        |       |           |                |             |    |
| Substance Abuse Counselor        | 40000         | 6000                                                                                                                                                                                                                                                                                                                                                                                                                                                                                                                                                                                                                                                                                                | 6.46           |         |        |       |           |                |             |    |
| Business Intelligence Engineer   | 171000        | 25000                                                                                                                                                                                                                                                                                                                                                                                                                                                                                                                                                                                                                                                                                               | 27.27          |         |        |       |           |                |             |    |
| FC                               | 74800         | 20000                                                                                                                                                                                                                                                                                                                                                                                                                                                                                                                                                                                                                                                                                               | 12.98          |         |        |       |           |                |             |    |
| Information technology           | 53000         | 25000                                                                                                                                                                                                                                                                                                                                                                                                                                                                                                                                                                                                                                                                                               | 17.97          |         |        |       |           |                |             |    |
| BANKER                           | 52000         | 1250                                                                                                                                                                                                                                                                                                                                                                                                                                                                                                                                                                                                                                                                                                | 23.4           |         |        |       |           |                |             |    |
| DETAILS INTRODUCTIC              |               | and the second se | SHIPTIVE STATI | ETTINE. | GRAPHS | CORRE | Extense 1 | Address of the | ORFIELATION | RE |