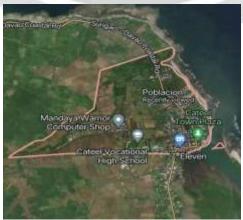

#### 2.4 Place

The business will choose to build a shop that is accessible to everyone. Kang Budi Crochet Crafts is located behind St. James the Apostle Parish convent in Cervantes St., Poblacion, Cateel, Davao Oriental. The shop is easily visible and accessible to all customers because it is located along Cateel's major route.

Fig-2.2: Business Market