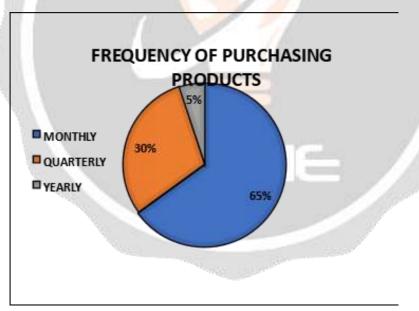

Fig-2.8: Frequency of preferred price

According to the customer survey, these items show that they will avail crocheted products monthly, representing a percentage level of 65%. 30% of they said they will avail products quarterly, and 5% of customers will avail yearly.

Fig-2.9: Frequency of purchasing products.