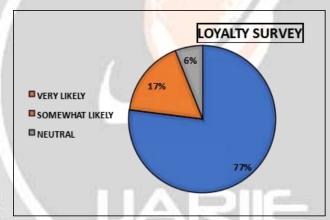

Figure 2.5. Frequency to avail

The loyalty survey of customers shows that many are positive and fond of crochet products. The survey indicates that 77% of the total number of surveyed customers gave positive signs of loyalty to availing products in the shop. The rest of the customers suggested a negative response which shows 6%; the 17% result of the survey came from the customers who responded with either negative or positive signs of reactions on availing of crocheted products.

Fig-2.6: Loyalty survey

Kang Budi Crochet Crafts offers different products that our customers would love, which they can choose randomly. 29% of respondents were willing to purchase flowers; 22% are bags, 14% are tops, and 11% are set for kids. The following products can be customized or ready-made, and they can choose according to their preferences and specifications.