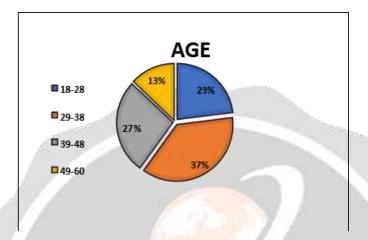

# 2.4 Market Survey Analysis

According to the Market Survey, 101 respondents out of 2 024 households in Brgy. Poblacion, Cateel Davao Oriental. The 101 respondents result from the Slovin formula based on the chosen location, as it was conducted accordingly— survey results achieved at Brgy. Poblacion shows 23% of respondents are 18-28 yrs. Old; 23% are ages 29-38; 27% are 39-48, and 13% are 49-60.

Fig-2.3: Frequency according to respondents of age

It was found that out of 101 respondents, 97% are in favor and willing to avail of the products in the crochet crafts business, and 3% are not interested.