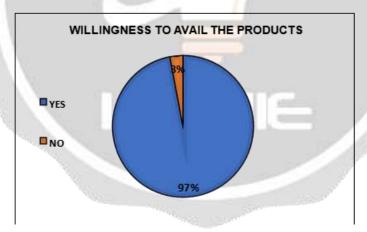

Fig-2.3: Frequency according to respondents of age

It was found that out of 101 respondents, 97% are in favor and willing to avail of the products in the crochet crafts business, and 3% are not interested.

Fig-2.4: Willingness to avail the products.

The survey result showed that the customers usually avail of crochet products on a seasonal basis with 53%; some of the customers surveyed said they wanted to help with the products occasionally, and 44% and 3% depended on when they want to avail.