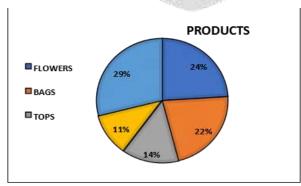

Fig-2.6: Loyalty survey

Kang Budi Crochet Crafts offers different products that our customers would love, which they can choose randomly. 29% of respondents were willing to purchase flowers; 22% are bags, 14% are tops, and 11% are set for kids. The following products can be customized or ready-made, and they can choose according to their preferences and specifications.

Fig-2.7: Products

Figure 6 shows different prices our customers preferred, which they can choose randomly. The survey results show that the following prices are tolerable and affordable 12% of respondents can afford Php50, Php100, and Php120, and 10% of respondents can afford Php200; 11% of respondents afford to pay Php250; 9% are Php350; 8% are 450; 6% are Php550 and Php280; 4% are Php400 and Php500 and 3% are Php850 and Php950. The figure also helped the business in terms of pricing strategy.