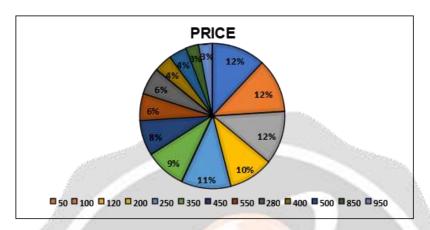

Fig-2.7: Products

Figure 6 shows different prices our customers preferred, which they can choose randomly. The survey results show that the following prices are tolerable and affordable 12% of respondents can afford Php50, Php100, and Php120, and 10% of respondents can afford Php200; 11% of respondents afford to pay Php250; 9% are Php350; 8% are 450; 6% are Php550 and Php280; 4% are Php400 and Php500 and 3% are Php850 and Php950. The figure also helped the business in terms of pricing strategy.

Fig-2.8: Frequency of preferred price

According to the customer survey, these items show that they will avail crocheted products monthly, representing a percentage level of 65%. 30% of they said they will avail products quarterly, and 5% of customers will avail yearly.