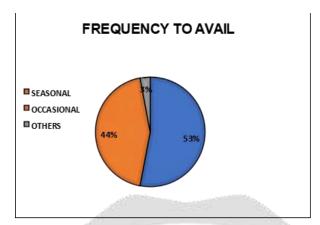

Fig-2.4: Willingness to avail the products.

The survey result showed that the customers usually avail of crochet products on a seasonal basis with 53%; some of the customers surveyed said they wanted to help with the products occasionally, and 44% and 3% depended on when they want to avail.

Figure 2.5. Frequency to avail

The loyalty survey of customers shows that many are positive and fond of crochet products. The survey indicates that 77% of the total number of surveyed customers gave positive signs of loyalty to availing products in the shop. The rest of the customers suggested a negative response which shows 6%; the 17% result of the survey came from the customers who responded with either negative or positive signs of reactions on availing of crocheted products.