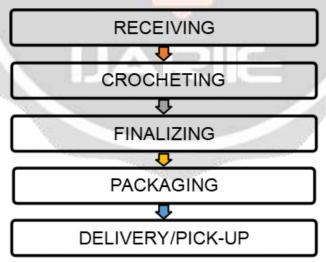

# 3.1 Production Process

Crocheting in business is about meeting a customer's demand by doing it exactly how they want it to be. Since it is handmade, it does not require much equipment, the same with the production process, unlike any other business. The raw materials needed are also accessible within the area, making purchasing easier. Although there are only a few tasks to do, the company still provides an organized process to maintain the quality of the product. The

first is to receive/entertain orders, the second is the crocheting process or the making of the product, the third is finalizing, the fourth is packaging, and the last is distribution.

| Table | 3 | Produ | iction | Sch | alube |
|-------|---|-------|--------|-----|-------|
|       |   |       |        |     |       |

**Receiving.** Since all the business's products are customized, gathering the necessary information for the production, such as sizes, colors, designs, and other specifications, as well as the preferred style intended to include, is important.

Crocheting/Production. Upon receiving orders from customers and knowing all the necessary information to produce the item, the next part of the process is the making. This is where the designs that the customer wants are attained

**Finalizing.** Before packing all the products ready to be sent out to the market, it is important to double-check and finalize the product to avoid conflict and maintain the image and stand of the business among its target market.

**Packaging**. Packaging is the last step in the production process. Maintaining good packaging is important in attaining a good positioning of the business. Thus, the company will provide extra work in packing the product to avoid conflict upon delivery.

**Delivery/Pick up.** The final step is delivery or pickup. Customers may always pick up their orders in the shop because the business has its accessible shop. However, it also provides a delivery service, which means that once the package is ready, it should be sent to the customers if they request it.

Fig-3.1: Process Flow