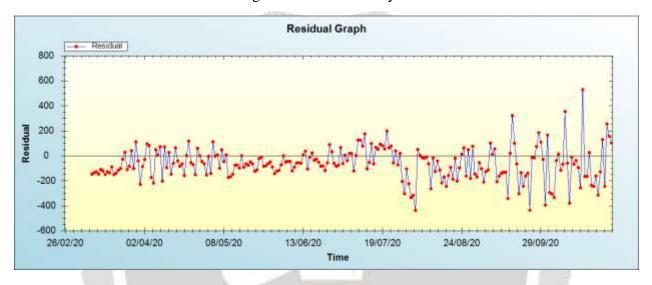

Residual Analysis for the ANN model

Figure 1: Residual analysis

In-sample Forecast for RX

Figure 2: In-sample forecast for the RX series

Figure 3 shows the in-sample forecast for RX series.

Out-of-Sample Forecast for RX: Actual and Forecasted Graph

As indicated in table 1, the average daily new COVID-19 cases, over the period under study; is 969 cases per day while the maximum is 6546 cases. These are alarming numbers for a developing country like Romania and it calls for immediate action. Table is the summary of the model that we applied. Figure 1 shows the residuals of the applied model: these residuals are as minimum as possible and this suggests that our model is quite acceptable for forecasting COVID-19 cases in the country. Figure displays in-sample predictions while figure 3 and table 3 show out-of-sample forecasts. The results of the study indicate that daily COVID-19 cases will continue to rise until they reach their equilibrium level of 6595 cases per day by around December 18, 2020; and this equilibrium trend is projected to continue throughout the out-of-sample period. Authorities now need to understand that these are very high numbers especially given that that they will be occuring on a daily basis. This implies that there is need for more responsible behavior on the part of people in Romania especially with regards to adherence to sanitary rules gazzetted by the World Health Organization (WHO). The government should also continue will its current public health policy response to the pandemic.