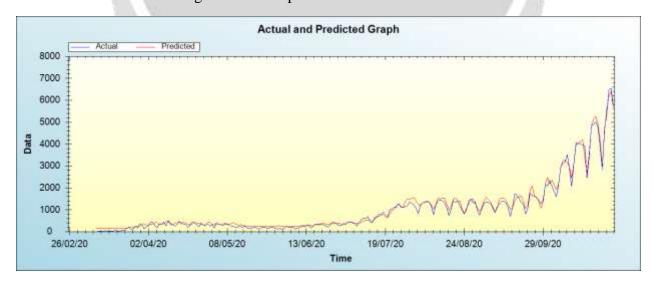

Residual Analysis for the ANN model

Figure 1: Residual analysis

In-sample Forecast for RX

Figure 2: In-sample forecast for the RX series

Figure 3 shows the in-sample forecast for RX series.

Out-of-Sample Forecast for RX: Actual and Forecasted Graph

As indicated in table 1, the average daily new COVID-19 cases, over the period under study; is 969 cases per day while the maximum is 6546 cases. These are alarming numbers for a developing country like Romania and it calls for immediate action. Table is the summary of the model that we applied. Figure 1 shows the residuals of the applied model: these residuals are as minimum as possible and this suggests that our model is quite acceptable for forecasting COVID-19 cases in the country. Figure displays in-sample predictions while figure 3 and table 3 show out-of-sample forecasts. The results of the study indicate that daily COVID-19 cases will continue to rise until they reach their equilibrium level of 6595 cases per day by around December 18, 2020; and this equilibrium trend is projected to continue throughout the out-of-sample period. Authorities now need to understand that these are very high numbers especially given that that they will be occuring on a daily basis. This implies that there is need for more responsible behavior on the part of people in Romania especially with regards to adherence to sanitary rules gazzetted by the World Health Organization (WHO). The government should also continue will its current public health policy response to the pandemic.