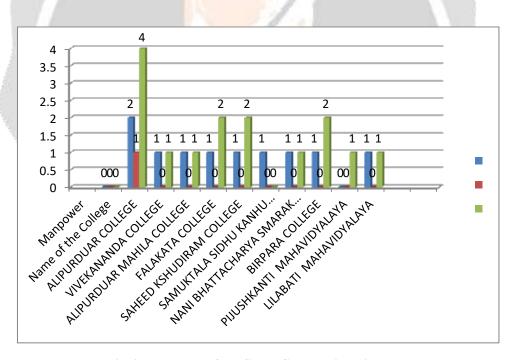

| Name of the College                       | Professional | Semi Professional | Non Professional |
|-------------------------------------------|--------------|-------------------|------------------|
| ALIPURDUAR COLLEGE                        | 2            | 1                 | 4                |
| VIVEKANANDA COLLEGE                       | 1            | Nil               | 1                |
| ALIPURDUAR MAHILA COLLEGE                 | 1            | Nil               | 1                |
| FALAKATA COLLEGE                          | 1            | Nil               | 2                |
| SAHEED KSHUDIRAM COLLEGE                  | 1            | Nil               | 2                |
| SAMUKTALA SIDHU KANHU COLLEGE             | 1            | Nil               | Nil              |
| NANI BHATTACHARYA SMARAK<br>MAHAVIDYALAYA | 1            | Nil               | 1                |
| BIRPARA COLLEGE                           | 1            | Nil               | 2                |
| PIJUSHKANTI MAHAVIDYALAYA                 | Nil          | Nil               | 1                |
| LILABATI MAHAVIDYALAYA                    | 17 4         | Nil               | 1                |

**Table 3: Manpower of the College Libraries** 

Fig. 3 Manpower of the Study College Libraries

Table 3 Fig. 3 exhibits that only Alipurduar College library have two full time professional staff one semi professional and four non professional staff, other college libraries have one professional staff and semi professional staff, one of the college library don't have any professional staff only non professional staff working in library, so it is indicate that most of the college library suffering lack of skilled trained manpower for better users services.