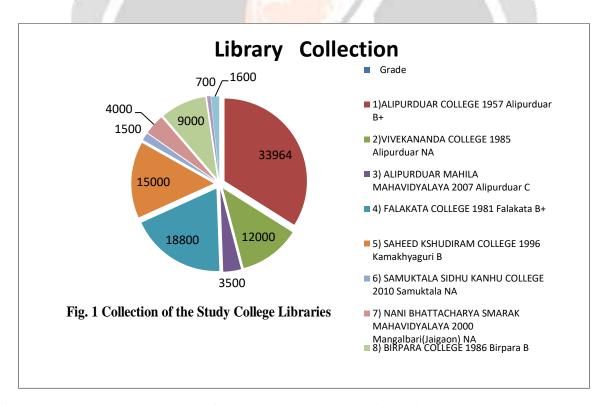

The colleges I selected for collection of data for study the TQM use of ICT college central libraries are as follows:

**Table 1: NAAC Gradation and Library Collection** 

| Name of the College                          | Establishment<br>Year | Location                | NAAC<br>Grade | Library<br>Collection |
|----------------------------------------------|-----------------------|-------------------------|---------------|-----------------------|
| 1)ALIPURDUAR COLLEGE                         | 1957                  | Alipurduar              | B+            | 33964                 |
| 2)VIVEKANANDA COLLEGE                        | 1985                  | Alipurduar              | NA            | 12000                 |
| 3) ALIPURDUAR MAHILA MAHAVIDYALAYA           | 2007                  | Alipurduar              | С             | 3500                  |
| 4) FALAKATA COLLEGE                          | 1981                  | Falakata                | B+            | 18800                 |
| 5) SAHEED KSHUDIRAM COLLEGE                  | 1996                  | Kamakhyaguri            | В             | 15000                 |
| 6) SAMUKTALA SIDHU KANHU COLLEGE             | 2010                  | Samuktala               | NA            | 1500                  |
| 7) NANI BHATTACHARYA SMARAK<br>MAHAVIDYALAYA | 2000                  | Mangalbari(Jaig<br>aon) | NA            | 4000                  |
| 8) BIRPARA COLLEGE                           | 1986                  | Birpara                 | В             | 9000                  |
| 9) PIJUSHKANTI MUKHERJEE<br>MAHAVIDYALAYA    | 2015                  | Sonapur                 | NA            | 700                   |
| 10) LILABATI MAHAVIDYALAYA                   | 2013                  | Jateswar                | NA            | 1600                  |

Library users depends upon the nature of library collections, organization, maintenance and above all, the services and cooperation of the library staffs in making use of library resources. Table 1 Fig. 1 indicates that five college libraries are fulfill better library collection maintenance for the users demands such as Alipurduar College, Alipurduar Vivekananda College, Falakata College, Sahed Kshudiram College, Birpara College comparative to the other college libraries under this study.