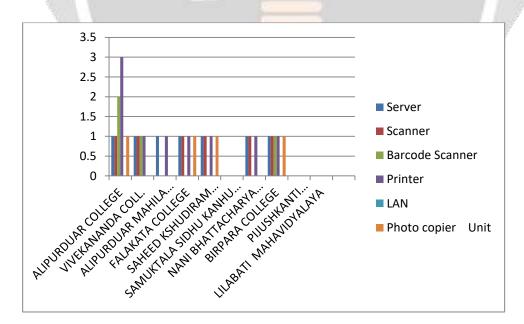

| Table. | 7 | <b>ICT</b> | <b>Based</b> | Eq | uipments |
|--------|---|------------|--------------|----|----------|
|--------|---|------------|--------------|----|----------|

| Name of the College | Server | Scanner  | Barcode Scanner                                                                                                                                                                                                                                                                                                                                                                                                                                                                                                                                                                                                                                                                                                                                                                                                                                                                                                                                                                                                                                                                                                                                                                                                                                                                                                                                                                                                                                                                                                                                                                                                                                                                                                                                                                                                                                                                                                                                                                                                                                                                                                                | Printer | LAN  | Photo copier<br>Unit |
|---------------------|--------|----------|--------------------------------------------------------------------------------------------------------------------------------------------------------------------------------------------------------------------------------------------------------------------------------------------------------------------------------------------------------------------------------------------------------------------------------------------------------------------------------------------------------------------------------------------------------------------------------------------------------------------------------------------------------------------------------------------------------------------------------------------------------------------------------------------------------------------------------------------------------------------------------------------------------------------------------------------------------------------------------------------------------------------------------------------------------------------------------------------------------------------------------------------------------------------------------------------------------------------------------------------------------------------------------------------------------------------------------------------------------------------------------------------------------------------------------------------------------------------------------------------------------------------------------------------------------------------------------------------------------------------------------------------------------------------------------------------------------------------------------------------------------------------------------------------------------------------------------------------------------------------------------------------------------------------------------------------------------------------------------------------------------------------------------------------------------------------------------------------------------------------------------|---------|------|----------------------|
| ALIPURDUAR COLLEGE  | 1      | 1        | 2                                                                                                                                                                                                                                                                                                                                                                                                                                                                                                                                                                                                                                                                                                                                                                                                                                                                                                                                                                                                                                                                                                                                                                                                                                                                                                                                                                                                                                                                                                                                                                                                                                                                                                                                                                                                                                                                                                                                                                                                                                                                                                                              | 3       | Yes  | 1                    |
| VIVEKANANDA COLL.   | 1      | 1        | 1                                                                                                                                                                                                                                                                                                                                                                                                                                                                                                                                                                                                                                                                                                                                                                                                                                                                                                                                                                                                                                                                                                                                                                                                                                                                                                                                                                                                                                                                                                                                                                                                                                                                                                                                                                                                                                                                                                                                                                                                                                                                                                                              | 1       | Yes  | No                   |
| ALIPURDUAR MAHILA   | 1      | No       | No                                                                                                                                                                                                                                                                                                                                                                                                                                                                                                                                                                                                                                                                                                                                                                                                                                                                                                                                                                                                                                                                                                                                                                                                                                                                                                                                                                                                                                                                                                                                                                                                                                                                                                                                                                                                                                                                                                                                                                                                                                                                                                                             | 1       | No   | No                   |
| COLLEGE             |        | Addition | and the same of th |         |      |                      |
| FALAKATA COLLEGE    | 1      | 1        | No                                                                                                                                                                                                                                                                                                                                                                                                                                                                                                                                                                                                                                                                                                                                                                                                                                                                                                                                                                                                                                                                                                                                                                                                                                                                                                                                                                                                                                                                                                                                                                                                                                                                                                                                                                                                                                                                                                                                                                                                                                                                                                                             | 1       | Yes  | 1                    |
| SAHEED KSHUDIRAM    | res 1  | 1        | No                                                                                                                                                                                                                                                                                                                                                                                                                                                                                                                                                                                                                                                                                                                                                                                                                                                                                                                                                                                                                                                                                                                                                                                                                                                                                                                                                                                                                                                                                                                                                                                                                                                                                                                                                                                                                                                                                                                                                                                                                                                                                                                             | Beel    | Yes  | 1                    |
| COLLEGE             |        |          |                                                                                                                                                                                                                                                                                                                                                                                                                                                                                                                                                                                                                                                                                                                                                                                                                                                                                                                                                                                                                                                                                                                                                                                                                                                                                                                                                                                                                                                                                                                                                                                                                                                                                                                                                                                                                                                                                                                                                                                                                                                                                                                                |         |      |                      |
| SAMUKTALA SIDHU     | No     | No       | NO                                                                                                                                                                                                                                                                                                                                                                                                                                                                                                                                                                                                                                                                                                                                                                                                                                                                                                                                                                                                                                                                                                                                                                                                                                                                                                                                                                                                                                                                                                                                                                                                                                                                                                                                                                                                                                                                                                                                                                                                                                                                                                                             | No      | NO   | No                   |
| KANHU COLLEGE       |        | -        |                                                                                                                                                                                                                                                                                                                                                                                                                                                                                                                                                                                                                                                                                                                                                                                                                                                                                                                                                                                                                                                                                                                                                                                                                                                                                                                                                                                                                                                                                                                                                                                                                                                                                                                                                                                                                                                                                                                                                                                                                                                                                                                                |         | 18 A |                      |
| NANI BHATTACHARYA   | 1      | 1        | No                                                                                                                                                                                                                                                                                                                                                                                                                                                                                                                                                                                                                                                                                                                                                                                                                                                                                                                                                                                                                                                                                                                                                                                                                                                                                                                                                                                                                                                                                                                                                                                                                                                                                                                                                                                                                                                                                                                                                                                                                                                                                                                             | 1       | Yes  | Yes                  |
| SMARAK              |        | 1// 1    | 7.4                                                                                                                                                                                                                                                                                                                                                                                                                                                                                                                                                                                                                                                                                                                                                                                                                                                                                                                                                                                                                                                                                                                                                                                                                                                                                                                                                                                                                                                                                                                                                                                                                                                                                                                                                                                                                                                                                                                                                                                                                                                                                                                            |         |      |                      |
| MAHAVIDYALAYA       |        | 1000     |                                                                                                                                                                                                                                                                                                                                                                                                                                                                                                                                                                                                                                                                                                                                                                                                                                                                                                                                                                                                                                                                                                                                                                                                                                                                                                                                                                                                                                                                                                                                                                                                                                                                                                                                                                                                                                                                                                                                                                                                                                                                                                                                |         | N.V  | N. Contraction       |
| BIRPARA COLLEGE     | 1      | 1        | 11                                                                                                                                                                                                                                                                                                                                                                                                                                                                                                                                                                                                                                                                                                                                                                                                                                                                                                                                                                                                                                                                                                                                                                                                                                                                                                                                                                                                                                                                                                                                                                                                                                                                                                                                                                                                                                                                                                                                                                                                                                                                                                                             | 1       | Yes  | 1                    |
| PIJUSHKANTI         | No     | No       | No                                                                                                                                                                                                                                                                                                                                                                                                                                                                                                                                                                                                                                                                                                                                                                                                                                                                                                                                                                                                                                                                                                                                                                                                                                                                                                                                                                                                                                                                                                                                                                                                                                                                                                                                                                                                                                                                                                                                                                                                                                                                                                                             | No      | No   | No                   |
| MAHAVIDYALAYA       | 99     |          |                                                                                                                                                                                                                                                                                                                                                                                                                                                                                                                                                                                                                                                                                                                                                                                                                                                                                                                                                                                                                                                                                                                                                                                                                                                                                                                                                                                                                                                                                                                                                                                                                                                                                                                                                                                                                                                                                                                                                                                                                                                                                                                                |         |      | 1 1                  |
| LILABATI            | No     | No       | No                                                                                                                                                                                                                                                                                                                                                                                                                                                                                                                                                                                                                                                                                                                                                                                                                                                                                                                                                                                                                                                                                                                                                                                                                                                                                                                                                                                                                                                                                                                                                                                                                                                                                                                                                                                                                                                                                                                                                                                                                                                                                                                             | No      | NO   | No                   |
| MAHAVIDYALAYA       | 111    | -        | 11                                                                                                                                                                                                                                                                                                                                                                                                                                                                                                                                                                                                                                                                                                                                                                                                                                                                                                                                                                                                                                                                                                                                                                                                                                                                                                                                                                                                                                                                                                                                                                                                                                                                                                                                                                                                                                                                                                                                                                                                                                                                                                                             |         |      |                      |

Fig. 7 ICT Based Equipments of the Study College Libraries

Table 7 Fig. 7 portrays that more than ICT based equipments using Alipurduar College library comparative to other college libraries and users are satisfied to library services using more ICT based equipments.