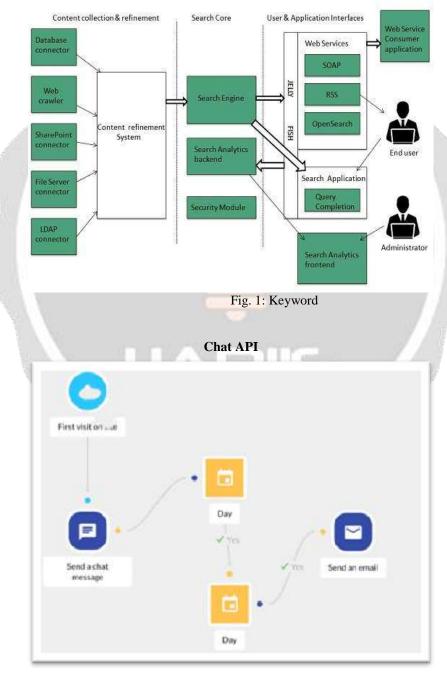

is web portal.
- This web portal has been created to make her aware of the atrocities on women and their solution.
- Any woman victim can talk to our consultant with the help of chat.

# 3. Planner Design

# 3.1 Modules

# **User / Victim Module**

- ✓ User Registration
- ✓ Find Law by Keywords
- ✓ Complaint Write
- ✓ Consult with Doctors or Women's Empowerment Trainers

# **Admin Module**

- ✓ Check User Data
- ✓ Update Keywords
- ✓ Manage Consultants
- ✓ Event Management

# **Consultant Module**

- ✓ Consult with user
- ✓ Organize Event
- ✓ Speech's & Lectures Update

# **API Integration**

- ✓ Chat API
- ✓ Facebook & Gmail API
- ✓ SMS API

- ✓ E-Mail API
- ✓ Mailchimp API

# **Android App Development**

✓ Web to App (Apk)

# 3.2 Diagram of the Project

# **Keyword Search from Server**



Fig. 2: Chat API

# Fig. 1 The State of the State o

# **Data Transfer in Chat**

Fig. 3: Data Transfer

# 4. Woman's Security Panel Search Algorithm

A couple of various methods of doing this:

The quicker one (overall performance wise) is: select \*FROM Table in where keyword LIKE

'% value%'. The trick on this one is the placement of the % and that's a wildcard, announcing either seek the entirety that ends or starts off evolved with the value.

An extra bendy but (slightly) slower one should

be the REGEXP function:

Select \* FROM Table WHERE keyword REGEXP 'value'.

This is the usage of the strength of ordinary expressions, so that you should get as tricky as you wanted with it. However, leaving as above offers you a "bad man's Google" of sorts, permitting the seek to be bits and p